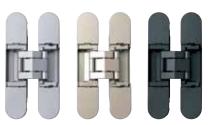

Min. Door Thickness: 15/16" (23 mm) Max. Door Dimensions: 59-1/16" x 23-5/8" (1500 x 600 mm) Max. Door Weight: 26 lbs(12 kg)/2 pcs or 35 lbs(16 kg)/3 pcs Finishes: Dull Chrome, Dull Nickel, Matte Black

# HES3D-70

Min. Door Thickness: 3/4" (19 mm) Max. Door Dimensions: 47-1/4" x 23-5/8" (1200 x 600 mm) Max. Door Weight: 19.8 lbs (9 kg)/2pcs or 26.4 lbs (12 kg)/3 pcs Finishes: Dull Chrome, Dull Nickel, Matte Black