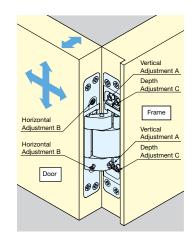

# 3-WAY ADJUSTABLE FEATURE

HES3D series hinges have vertical, horizontal, and depth adjustment features, so if your door isn't perfectly aligned on the first try, this feature allows adjustments in each direction.