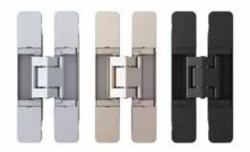

# OVERALL LOOK

HES3D series hinges feature squared shape and round corners, comes with cover caps to hide all screws on the face of the hinge, so when your hinge is installed, it has a clean, sleek appearance.