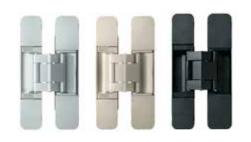

# HES3D-E160

Min. Door Thickness: 1-3/8" (35 mm) Max. Door Dimensions: 94-1/2" x 35-7/16" (2400 x 900 mm) Max. Door Weight: 121 lbs (55 kg)/2 pcs or 154 lbs (70 kg)/3 pcs Finishes: Dull Chrome, Dull Nickel, Matte Black

# HES3D-120

Min. Door Thickness: 1-1/8" (29 mm) Max. Door Dimensions: 94-1/2" x 35-7/16" (2400 x 900 mm) Max. Door Weight: 66 lbs (30 kg)/2 pcs or 88 lbs (40 kg)/3 pcs Finishes: Dull Chrome, Dull Nickel, Matte Black