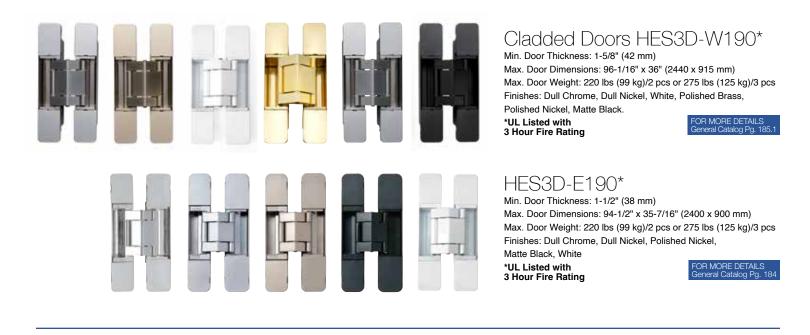

# ed, it has a pearance.

٥Ŏ

HES3D-E190 and HES3D-W190 are UL<sup>®</sup> Listed with **3 HOUR FIRE RATING.** 

0

1.800.562.5267