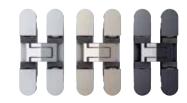

# OVERALL LOOK

HES3D series hinges feature squared shape and round corners, comes with cover caps to hide all screws on the face of the hinge, so when your hinge is installed, it has a clean, sleek appearance.

# ed, it has a pearance.

٥Ŏ

HES3D-E190 and HES3D-W190 are UL<sup>®</sup> Listed with **3 HOUR FIRE RATING.** 

0

1.800.562.5267